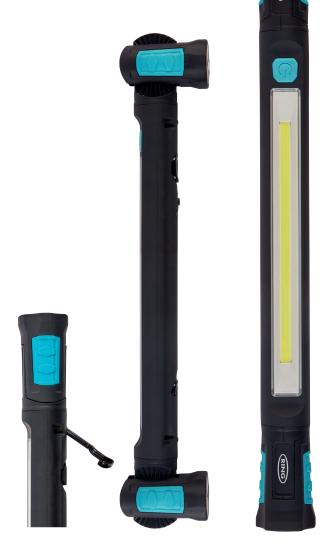

## MAGFlex Utility LED Inspection Lamp

Designed with versatility in mind, the MAGflex Utility lamp combines dual, magnetic ratcheting bases with a 360° rotating body. This means that the lamp can either be used freestanding or hands-free, positioned in any number of ways to ensure that the workspace is properly illuminated.

Operating time

6500K Colour temp

- Versatile design
- Makes the lamp ideal for automotive, professional trade and DIY use

   Dual 180° ratcheting base
- With strong magnets to allow hands-free use
- 360° twist function
  To direct light exactly where required
- Dual hanging hooks
- Mains & 12V DC charging adaptors included

## **Specifications**

| •                  |                                        |
|--------------------|----------------------------------------|
| Product Code       | RIL3700HP (UK), REIL3700HP (EU)        |
| Light Output       | High 1000 Lumens (Max), Low 400 Lumens |
| Battery            | 7.4V Li-ion, 2600mAh                   |
| Operating Time     | 2.5h (High), 5.5h (Low)                |
| Charging Time      | 5h                                     |
| Product Dimensions | H500 x W47.5 x D 50mm                  |
| Weight             | 0.733kg                                |
| Case Quantity      | 12 x 1                                 |
| Barcode            | 5055175243856 (UK), 5055175244341 (EU) |