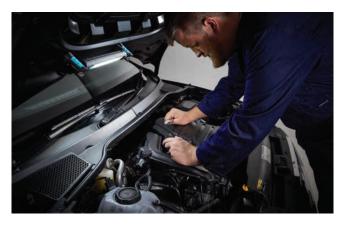

## MAGFlex Utility LED Inspection Lamp

Designed with versatility in mind, the MAGflex Utility lamp combines dual, magnetic ratcheting bases with a 360° rotating body. This means that the lamp can either be used freestanding or hands-free, positioned in any number of ways to ensure that the workspace is properly illuminated.

Operating time

6500K Colour temp

- Versatile design
- Makes the lamp ideal for automotive, professional trade and DIY use

   Dual 180° ratcheting base
- With strong magnets to allow hands-free use
- 360° twist function
  To direct light exactly where required
- Dual hanging hooks
- Mains & 12V DC charging adaptors included