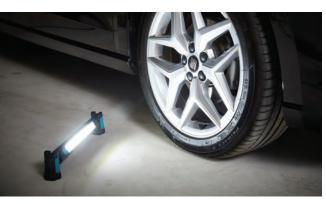

## MAGFlex Utility LED Inspection Lamp

Designed with versatility in mind, the MAGflex Utility lamp combines dual, magnetic ratcheting bases with a 360° rotating body. This means that the lamp can either be used freestanding or hands-free, positioned in any number of ways to ensure that the workspace is properly illuminated.

Operating time

6500K Colour temp

- Versatile design
- Makes the lamp ideal for automotive, professional trade and DIY use

   Dual 180° ratcheting base
- With strong magnets to allow hands-free use
- 360° twist function
  To direct light exactly where required
- Dual hanging hooks
- Mains & 12V DC charging adaptors included